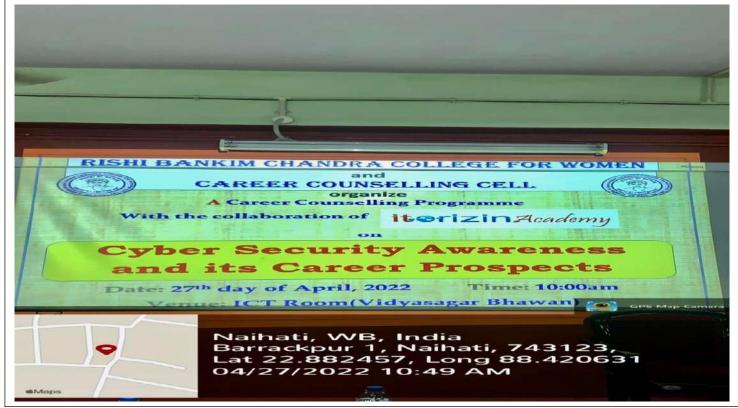

15 1 4 1415 - 1  |
| 145 1951A                               |         | Lands of the state of    |
| -mag 11/11                              |         | The second second        |
|                                         |         |                          |
| v. T                                    |         |                          |



East Kanthal Para, P.O. - Naihati, Dist - North 24 Parganas, Pin - 743165, West Bengal

Website: <a href="mailto:www.rbccwomen.org">www.rbccwomen.org</a> E-mail: <a href="mailto:rbccwomen@gmail.com">rbccwomen@gmail.com</a>

#### Sample Pictures of the Event:









East Kanthal Para, P.O. - Naihati, Dist - North 24 Parganas, Pin - 743165, West Bengal









East Kanthal Para, P.O. - Naihati, Dist - North 24 Parganas, Pin - 743165, West Bengal









East Kanthal Para, P.O. - Naihati, Dist - North 24 Parganas, Pin - 743165, West Bengal









East Kanthal Para, P.O. - Naihati, Dist - North 24 Parganas, Pin - 743165, West Bengal









East Kanthal Para, P.O. - Naihati, Dist - North 24 Parganas, Pin - 743165, West Bengal

Website: <a href="mailto:www.rbccwomen.org">www.rbccwomen.org</a> E-mail: <a href="mailto:rbccwomen@gmail.com">rbccwomen@gmail.com</a>

#### **Introduction**

The Department of English is very glad to inform all its students a workshop will be held on the Soft Skills. on 18<sup>rd</sup> December, 2019 with an aim to improve the soft skill capabilities of students which are very relevant and requisite for being successful in their professional career. The departmental teachers will conduct the workshop.

Suddh