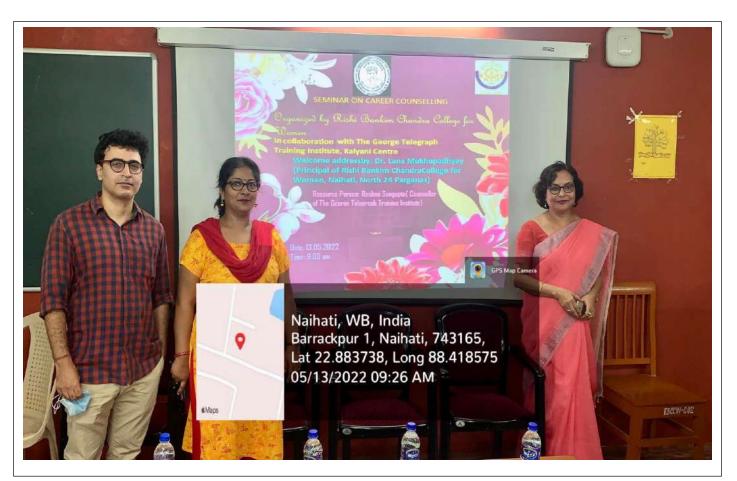

|





East Kanthal Para, P.O. - Naihati, Dist - North 24 Parganas, Pin - 743165, West Bengal

Website: <a href="mailto:www.rbccwomen.org">www.rbccwomen.org</a> E-mail: <a href="mailto:rbccwomen@gmail.com">rbccwomen@gmail.com</a>

#### **Sample Pictures of the Event:**







East Kanthal Para, P.O. - Naihati, Dist - North 24 Parganas, Pin - 743165, West Bengal







East Kanthal Para, P.O. - Naihati, Dist - North 24 Parganas, Pin - 743165, West Bengal







East Kanthal Para, P.O. - Naihati, Dist - North 24 Parganas, Pin - 743165, West Bengal

Website: www.rbccwomen.org

E-mail: <u>rbccwomen@gmail.com</u>



# Rishi Bankim Chandra College for Women

East Kanthal Para, P.O. - Naihati, Dist - North 24 Parganas, Pin - 743165, West Bengal

E-mail: rbccwomen@gmail.com

:- Ref. No. ....

Date: 10.04.2023

#### NOTICE

A certificate distribution programme of The Beautician Course in collaboration with Rishi Bankim Chandra College for Women and The George Telegraph Institute (Kalyani) will be held on 11.04.2023 at 10:30 am at Seminar Room in Vidyasagar Bhawan.

All teachers, non teaching staff and students are requested to attend the programme.

Manika