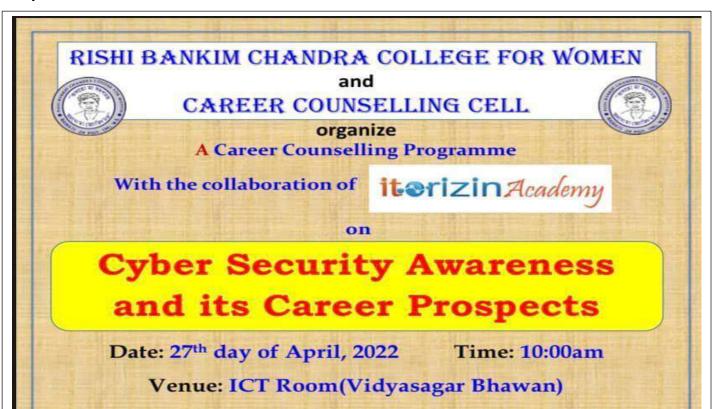

#### NOTICE

Inauguration and Demonstration workshop of the Beautician Course' organised by Rishi Bankim Chandra College for Women in collaboration with George Telegraph Institute, Kalyani, will be held on 16th September 2022, at 10.30 a.m. in the ICT room.