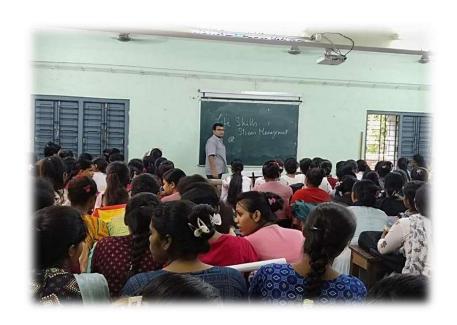

#### NOTICE

Inauguration and Demonstration workshop of the Beautician Course' organised by Rishi Bankim Chandra College for Women in collaboration with George Telegraph Institute, Kalyani, will be held on 16th September 2022, at 10.30 a.m. in the ICT room.

All students including the admitted students are requested to attend the programme.