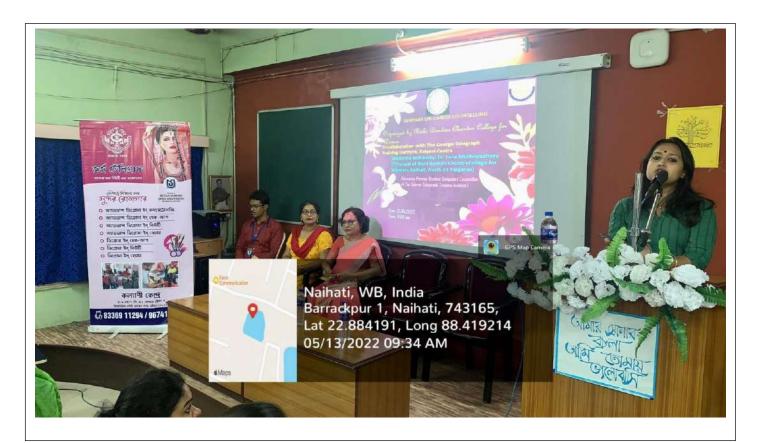

#### NOTICE

Inauguration and Demonstration workshop of the Beautician Course' organised by Rishi Bankim Chandra College for Women in collaboration with George Telegraph Institute, Kalyani, will be held on 16th September 2022, at 10.30 a.m. in the ICT room.