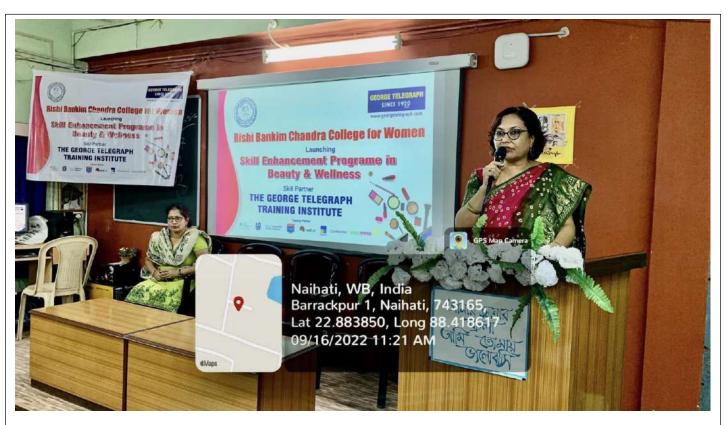

#### NOTICE

Inauguration and Demonstration workshop of the Beautician Course' organised by Rishi Bankim Chandra College for Women in collaboration with George Telegraph Institute, Kalyani, will be held on 16th September 2022, at 10.30 a.m. in the ICT room.