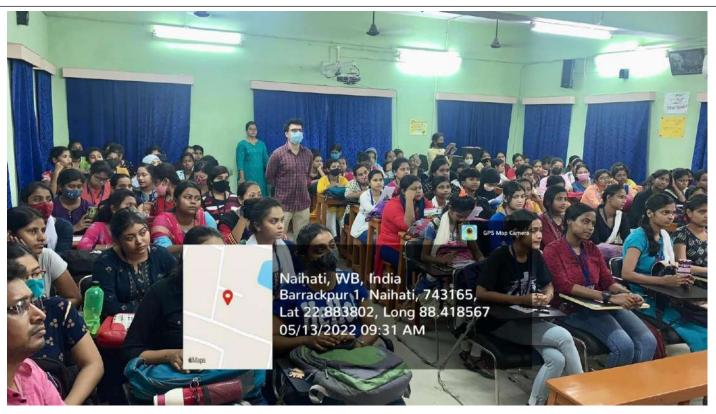

#### NOTICE

Inauguration and Demonstration workshop of the Beautician Course' organised by Rishi Bankim Chandra College for Women in collaboration with George Telegraph Institute, Kalyani, will be held on 16th September 2022, at 10.30 a.m. in the ICT room.

All students including the admitted students are requested to attend the programme.