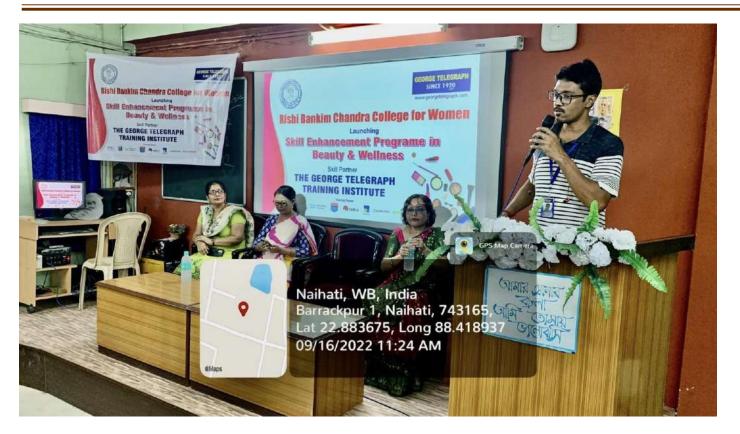

#### NOTICE

Inauguration and Demonstration workshop of the Beautician Course' organised by Rishi Bankim Chandra College for Women in collaboration with George Telegraph Institute, Kalyani, will be held on 16th September 2022, at 10.30 a.m. in the ICT room.